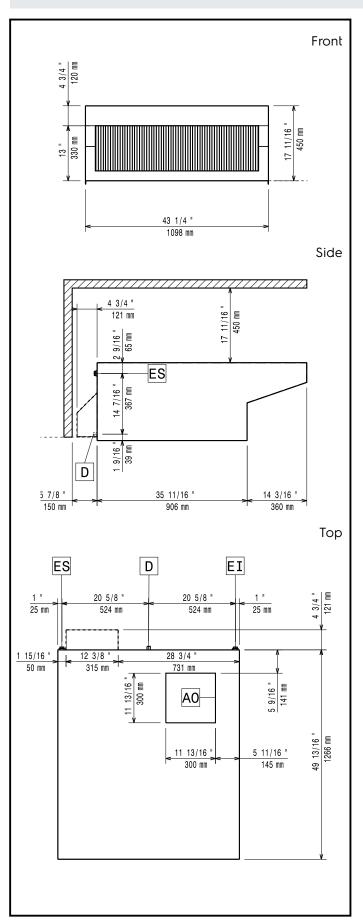

### **Key Information:**

External dimensions, Width: 1098 mm
External dimensions, Depth: 1266 mm
External dimensions, Height: 450 mm
Net weight: 27 kg
Shipping weight: 47 kg